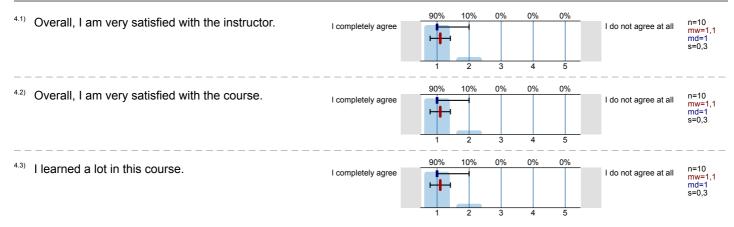

| 3.3)<br>3.4) | I improved my presentation skills thanks to this<br>course.<br>My interest in the subject has increased as a<br>consequence of this course. | I completely<br>agree<br>I completely<br>agree |  | I do not agree<br>at all<br>I do not agree<br>at all | n=10<br>n=10 | mw=1,1<br>mw=1,1 | md=1,0<br>md=1,0 | s=0,3<br>s=0,3 |
|--------------|---------------------------------------------------------------------------------------------------------------------------------------------|------------------------------------------------|--|------------------------------------------------------|--------------|------------------|------------------|----------------|
| 4            | . Overall                                                                                                                                   |                                                |  |                                                      |              |                  |                  |                |
|              |                                                                                                                                             |                                                |  |                                                      |              |                  |                  |                |
| 4.1)         | Overall, I am very satisfied with the instructor.                                                                                           | l completely<br>agree                          |  | l do not agree<br>at all                             | n=10         | mw=1,1           | md=1,0           | s=0,3          |
| 4.2)         | Overall, I am very satisfied with the course.                                                                                               | I completely agree                             |  | I do not agree<br>at all                             | n=10         | mw=1,1           | md=1,0           | s=0,3          |
| 4.3)         | I learned a lot in this course.                                                                                                             | I completely agree                             |  | I do not agree<br>at all                             | n=10         | mw=1,1           | md=1,0           | s=0,3          |